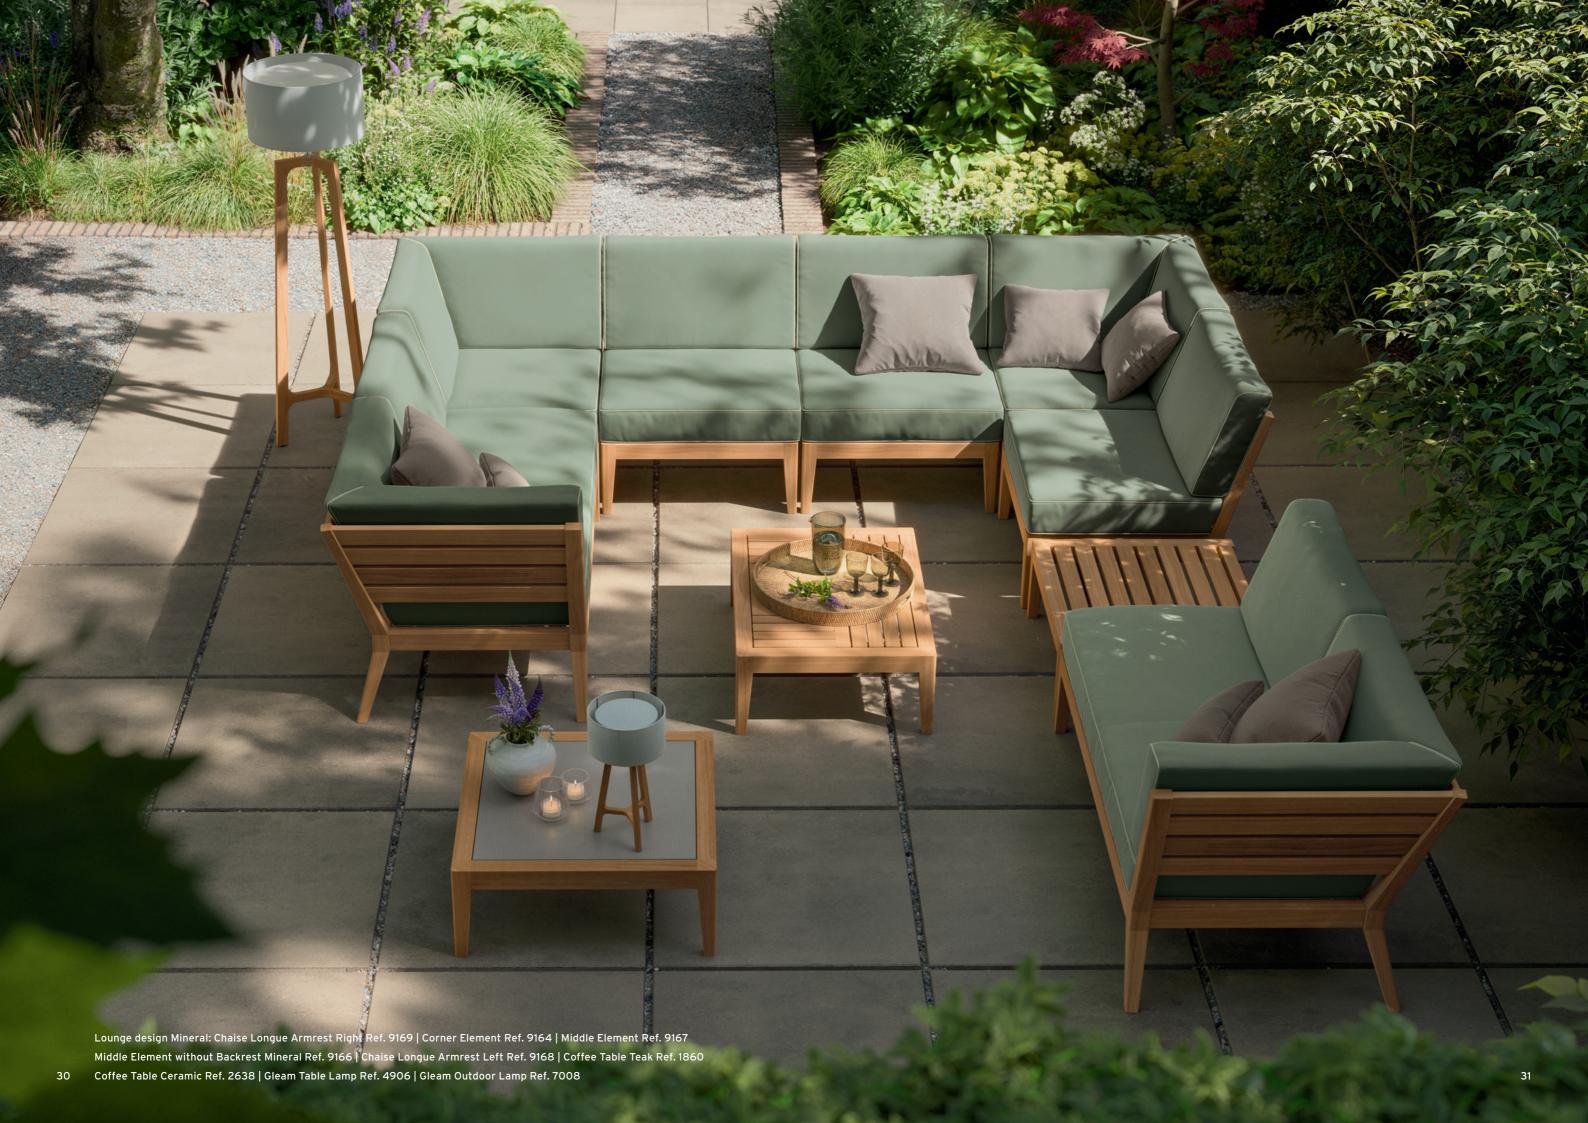

Airy lounge furniture and a modular corner bench - the Valencia collection offers the ideal prerequisites for getting together and coming up with creative ideas. And anyone who would prefer to enjoy free time and fresh air alone, has the opportunity of designing personal havens. Matching accessories, such as the obliging bar trolley, are always at your service.