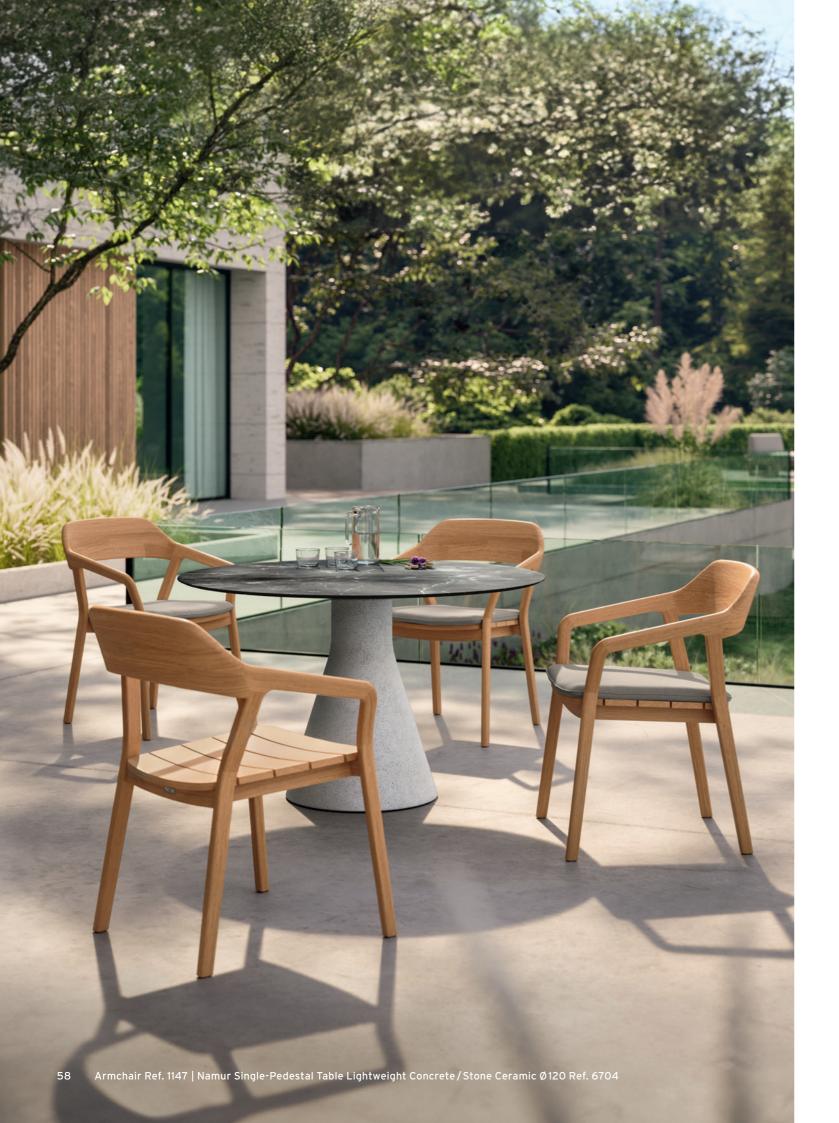

Fluid lines and gentle curves - Luton adapts the flowing transitions of nature and interprets classic teak design in a contemporary way. The effect is virtually sculptural. The surprisingly light armchair finds an admirable counterpart in the Namur table with stone ceramic top that appears to float above the conically shaped centre leg.