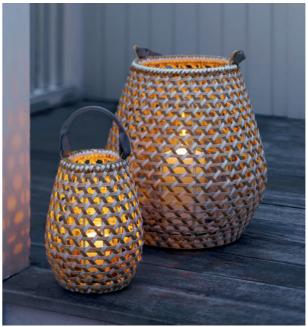

Airy lounge furniture and a modular corner bench - the Valencia collection offers the ideal prerequisites for getting together and coming up with creative ideas. And anyone who would prefer to enjoy free time and fresh air alone, has the opportunity of designing personal havens. Matching accessories, such as the obliging bar trolley, are always at your service.