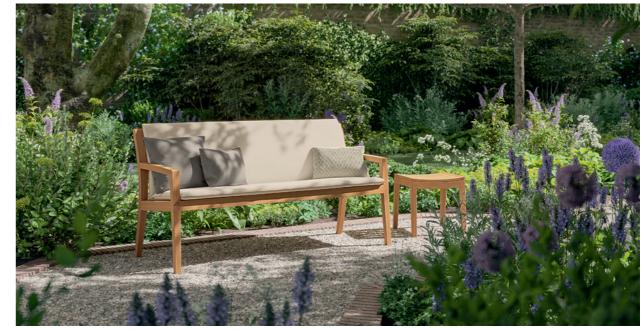

Airy lounge furniture and a modular corner bench - the Valencia collection offers the ideal prerequisites for getting together and coming up with creative ideas. And anyone who would prefer to enjoy free time and fresh air alone, has the opportunity of designing personal havens. Matching accessories, such as the obliging bar trolley, are always at your service.