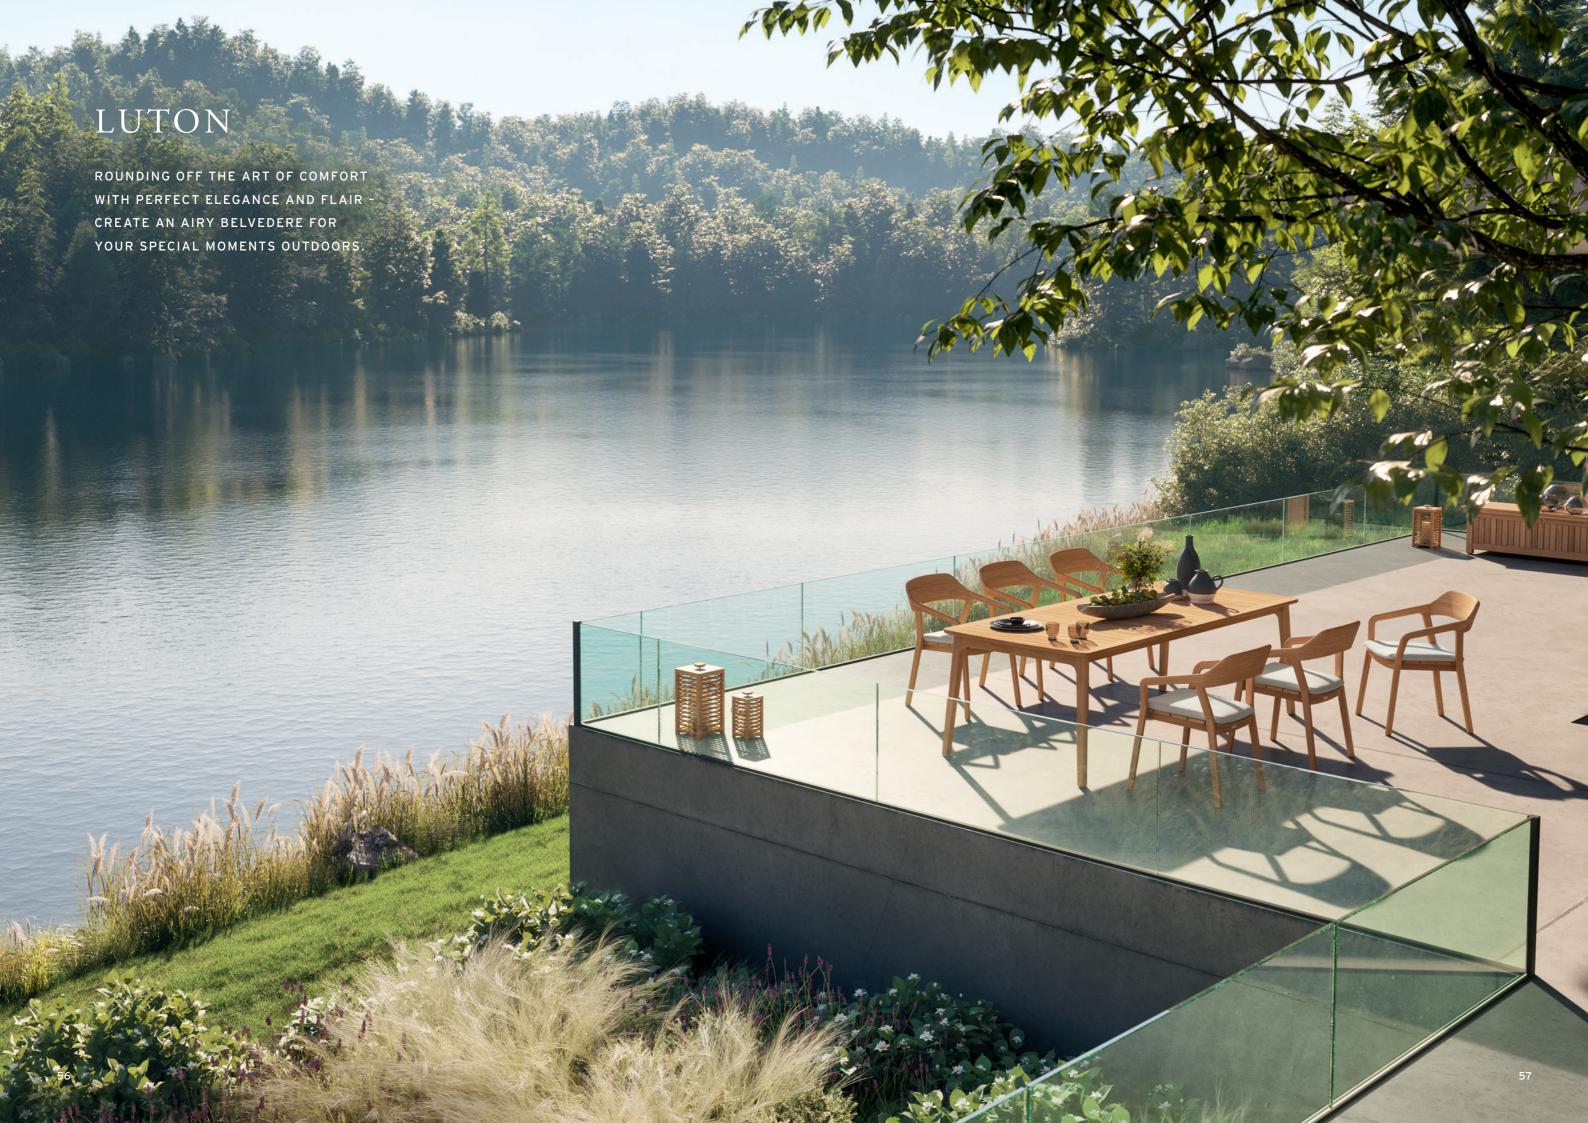

Fluid lines and gentle curves - Luton adapts the flowing transitions of nature and interprets classic teak design in a contemporary way. The effect is virtually sculptural. The surprisingly light armchair finds an admirable counterpart in the Namur table with stone ceramic top that appears to float above the conically shaped centre leg.