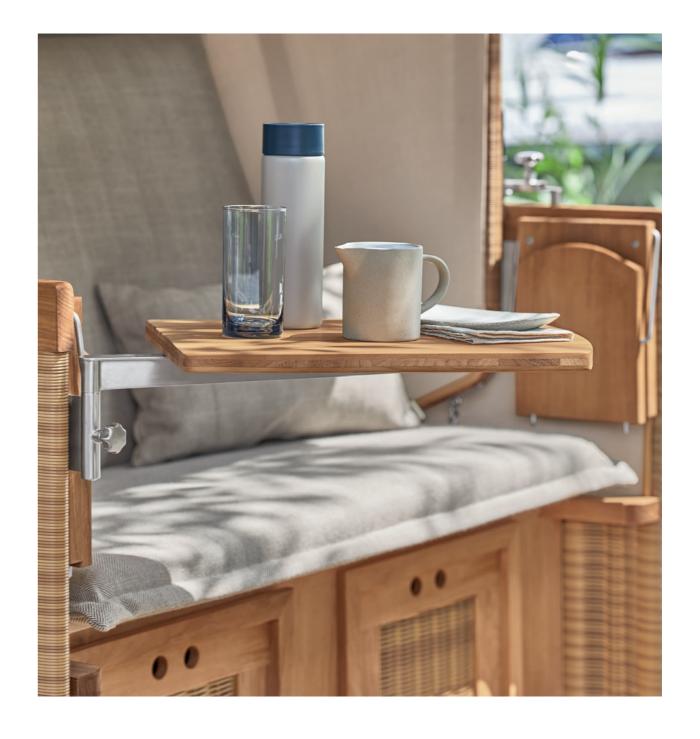

Garpa's Strandkorb declares the season of spring open, provides shade in summer temperatures, and makes the perfect wind-protected haven in colder months. Having a place that conjures up a holiday mood or invites you to reminisce on the garden year past, and in so doing, spoils you with the utmost comfort, is indeed luxury for lovers of detail.