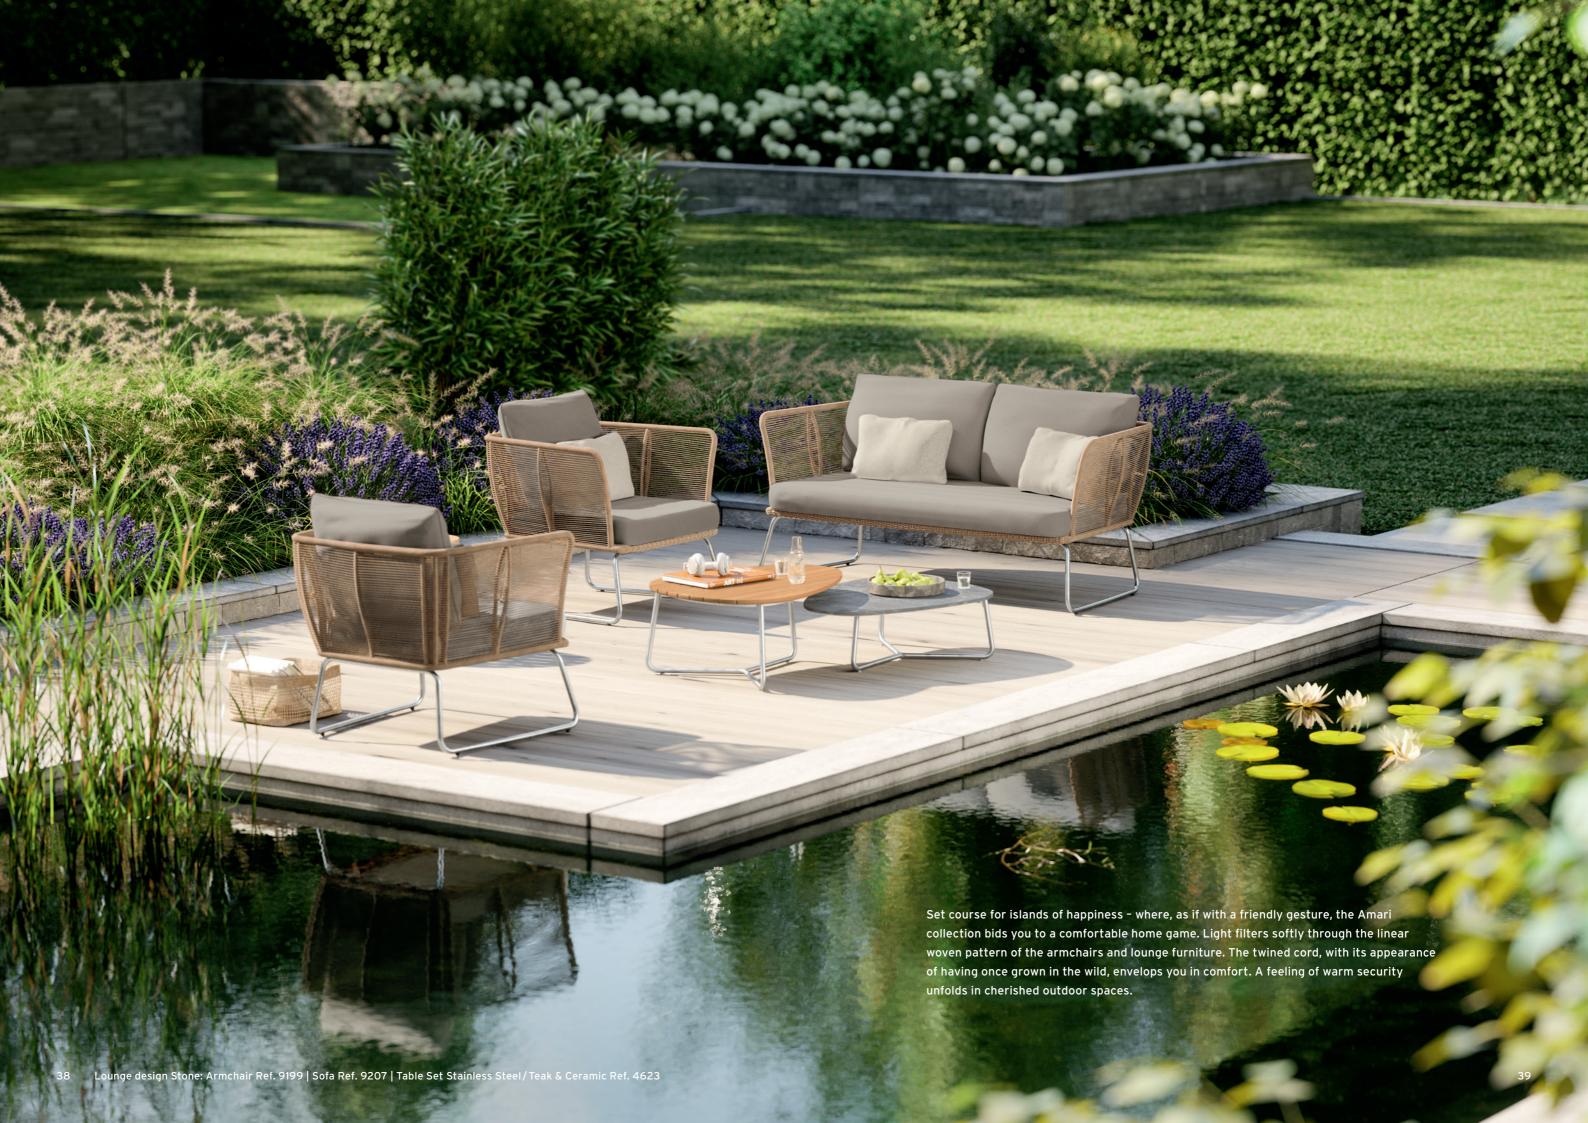

ighting sets special accents. Happiness is opening your eyes and feeling at home.















Airy lounge furniture and a modular corner bench - the Valencia collection offers the ideal prerequisites for getting together and coming up with creative ideas. And anyone who would prefer to enjoy free time and fresh air alone, has the opportunity of designing personal havens. Matching accessories, such as the obliging bar trolley, are always at your service.

### PASSION

REFLECTING LIFESTYLES.

The garden party with family, a soirée on the terrace or a convivial evening with friends - life under open skies is as varied as you are yourself. For the most beautiful occasions and unforgettable moments, we design exactly the right furnishings. You are our inspiration, and we inspire you.















Inspired by Bauhaus design, the Bolero collection focuses on tradition. Designed to outlast trends and defy all weather, it has created its own serial story. With minimalist form, modern expertise and meticulous craftsmanship, the furniture is dedicated to the highest level of perfection – and to the further development of its particular genius over decades.













Handcrafted cushion chests with waterproof lids guard their contents like treasure, and are in themselves veritable jewels. They are available in sizes from narrow to extra-large, depending on the location and size of the seating or lounge group, so that garden days can begin without delay. The store of comfort is just waiting to be unpacked.

Chest Seat Teak Ref. 4755



# FUTURE

SUSTAINING VALUES.

Perfect craft