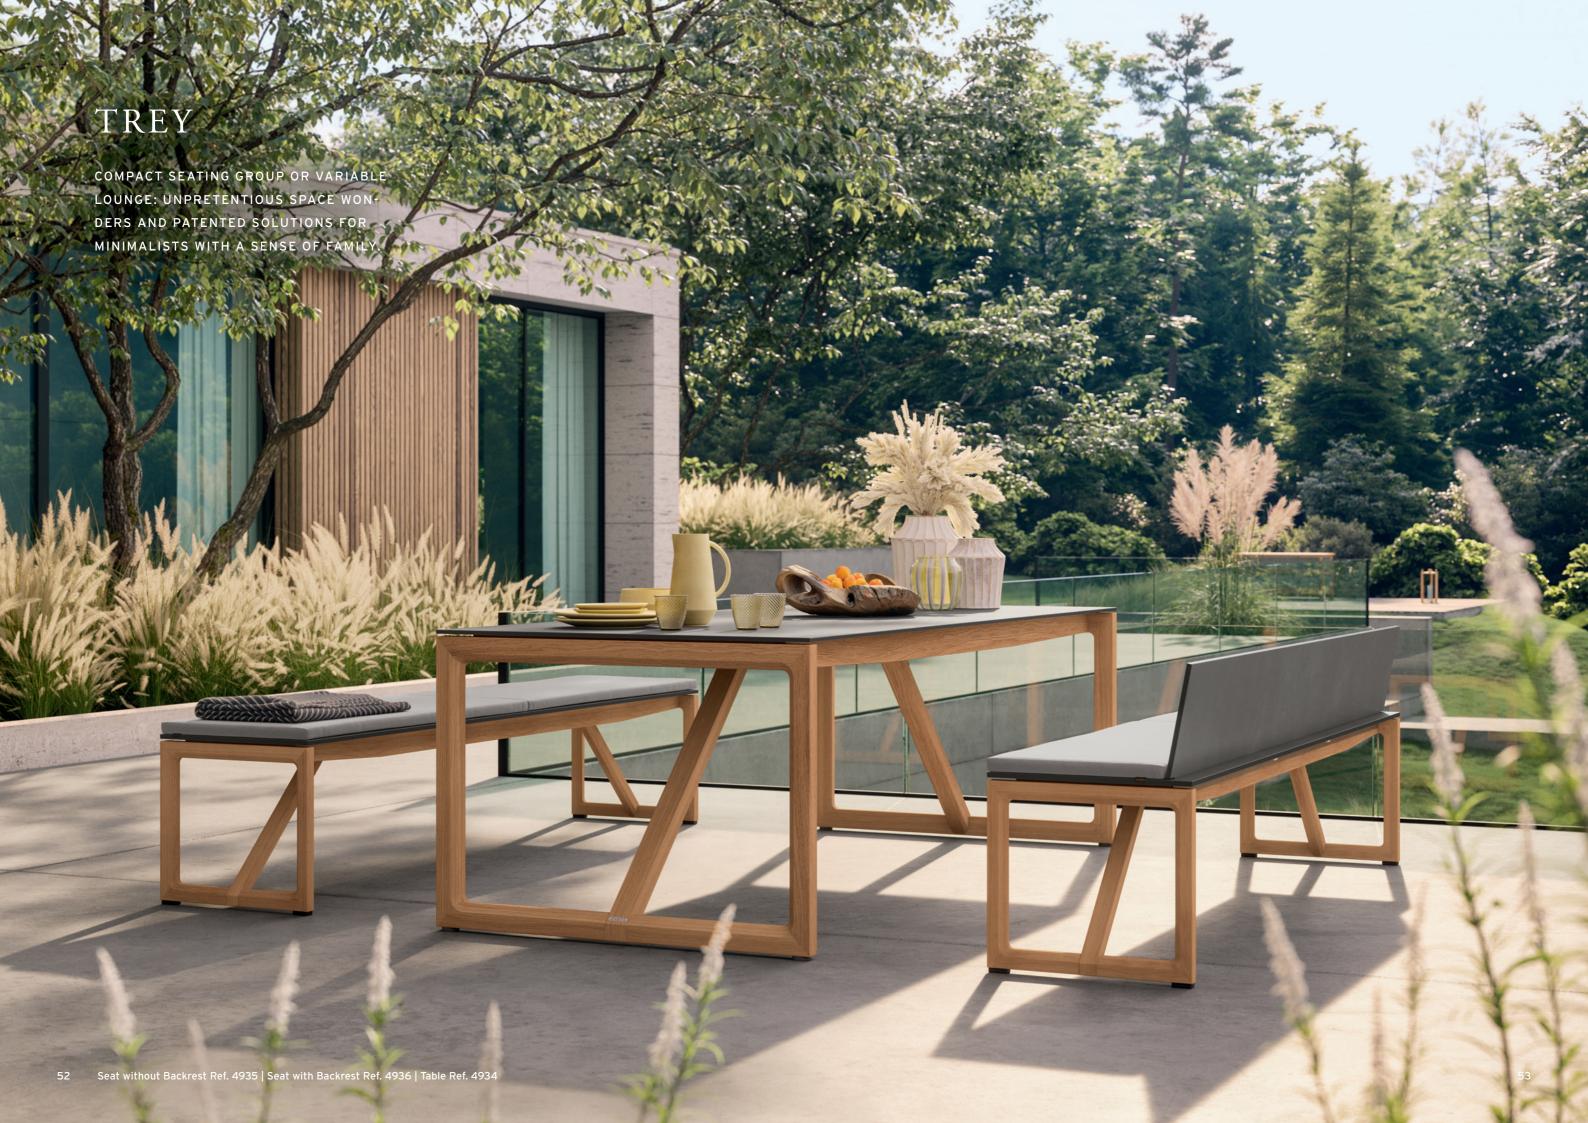

tion – and to the further development of its particular genius over decades.













Handcrafted cushion chests with waterproof lids guard their contents like treasure, and are in themselves veritable jewels. They are available in sizes from narrow to extra-large, depending on the location and size of the seating or lounge group, so that garden days can begin without delay. The store of comfort is just waiting to be unpacked.

Chest Seat Teak Ref. 4755



# FUTURE

SUSTAINING VALUES.

Perfect craftsmanship, innovative technology and an exclusive pledge of service - our established traditions are of irrefutable merit. We are passionately dedicated to the evolution of sustainable ideas to ensure that our collections and values are timeless. For the generations of today and tomorrow.















Fluid lines and gentle curves - Luton adapts the flowing transitions of nature and interprets classic teak design in a contemporary way. The effect is virtually sculptural. The surprisingly light armchair finds an admirable counterpart in the Namur table with stone ceramic top that appears to float above the conically shaped centre leg.







Garpa's Strandkorb declares the season of spring open, provides shade in summer temperatures, and makes the perfect wind-protected haven in colder months. Having a place that conjures up a holiday mood or invites you to reminisce on the garden year past, and in so doing, spoils you with the utmost comfort, is indeed luxury for lovers of detail.













#### **Evolved Values**

TEAK IS A GIFT OF NATURE

Like no other wood, teak withst