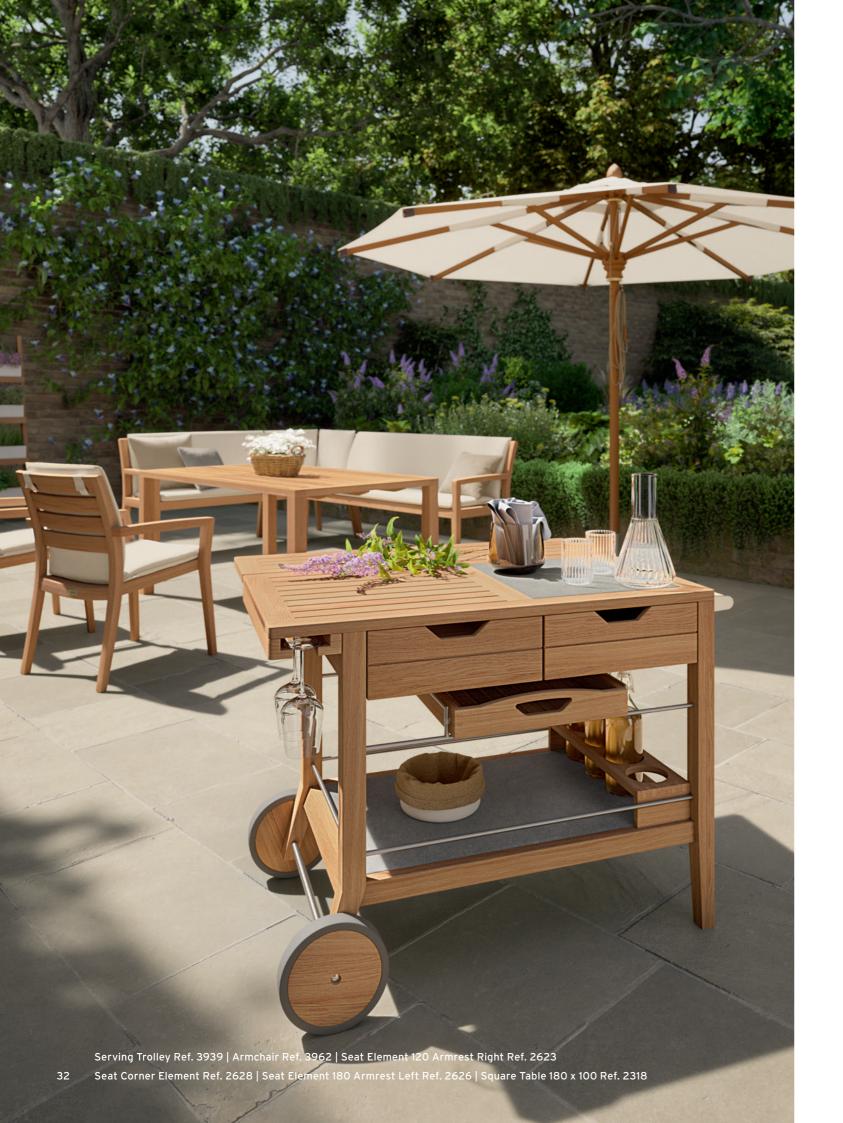

Airy lounge furniture and a modular corner bench - the Valencia collection offers the ideal prerequisites for getting together and coming up with creative ideas. And anyone who would prefer to enjoy free time and fresh air alone, has the opportunity of designing personal havens. Matching accessories, such as the obliging bar trolley, are always at your service.