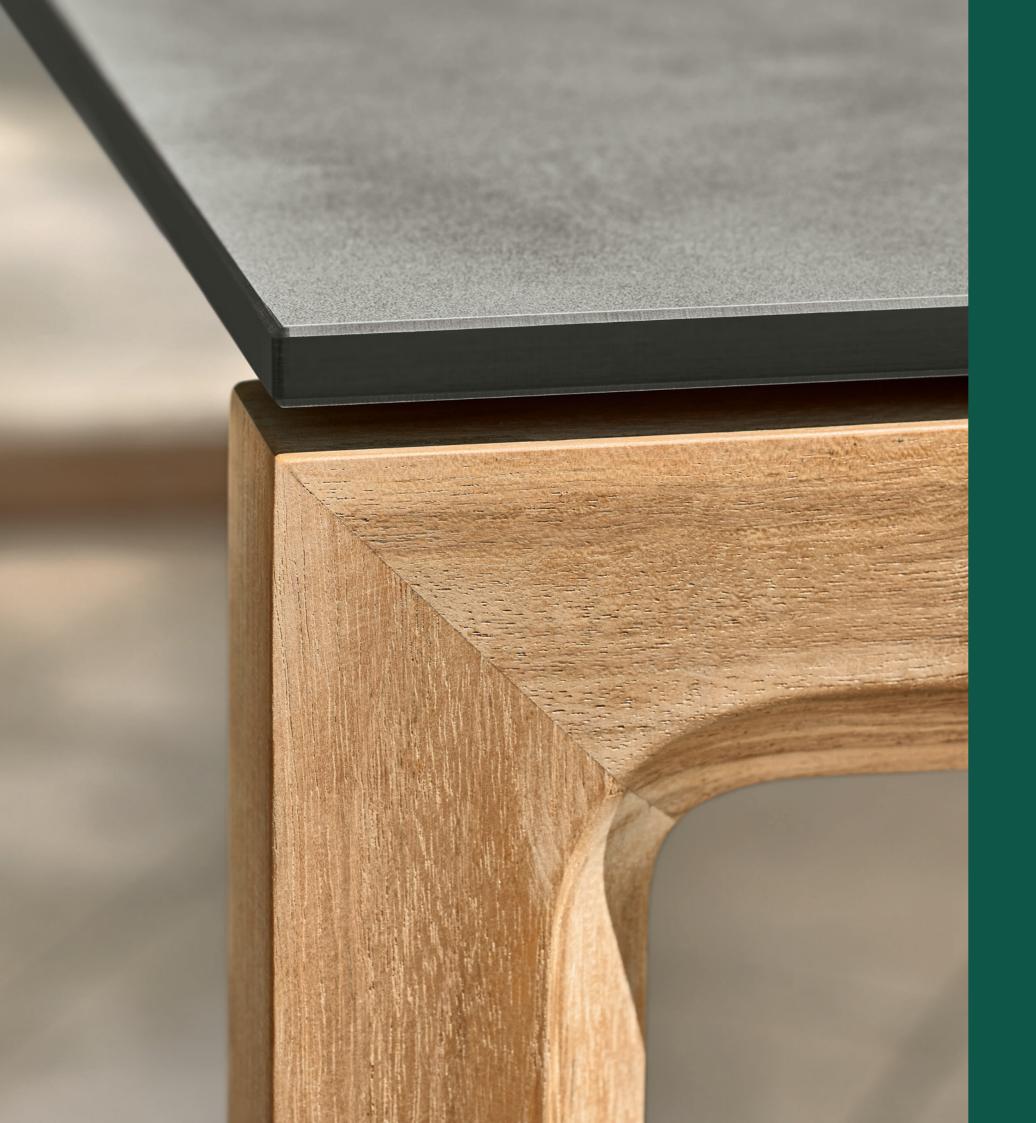

our inspiration, and we inspire you.















Inspired by Bauhaus design, the Bolero collection focuses on tradition. Designed to outlast trends and defy all weather, it has created its own serial story. With minimalist form, modern expertise and meticulous craftsmanship, the furniture is dedicated to the highest level of perfection – and to the further development of its particular genius over decades.













Handcrafted cushion chests with waterproof lids guard their contents like treasure, and are in themselves veritable jewels. They are available in sizes from narrow to extra-large, depending on the location and size of the seating or lounge group, so that garden days can begin without delay. The store of comfort is just waiting to be unpacked.

Chest Seat Teak Ref. 4755



# FUTURE

SUSTAINING VALUES.

Perfect craftsmanship, innovative technology and an exclusive pledge of service - our established traditions are of irrefutable merit. We are passionately dedicated to the evolution of sustainable ideas to ensure that our collections and values are timeless. For the generations of today and tomorrow.















Fluid lines and gentle curves - Luton adapts the flowing transitions of nature and interprets classic teak design in a contemporary way. The effect is virtually sculptural. The surprisingly light armchair finds an admirable counterpart in the Namur table with stone ceramic top that appears to float above the conically shaped centre leg.







Garpa's Strandkorb declares the season of spring open, provides shade in summer temperatures, and makes t