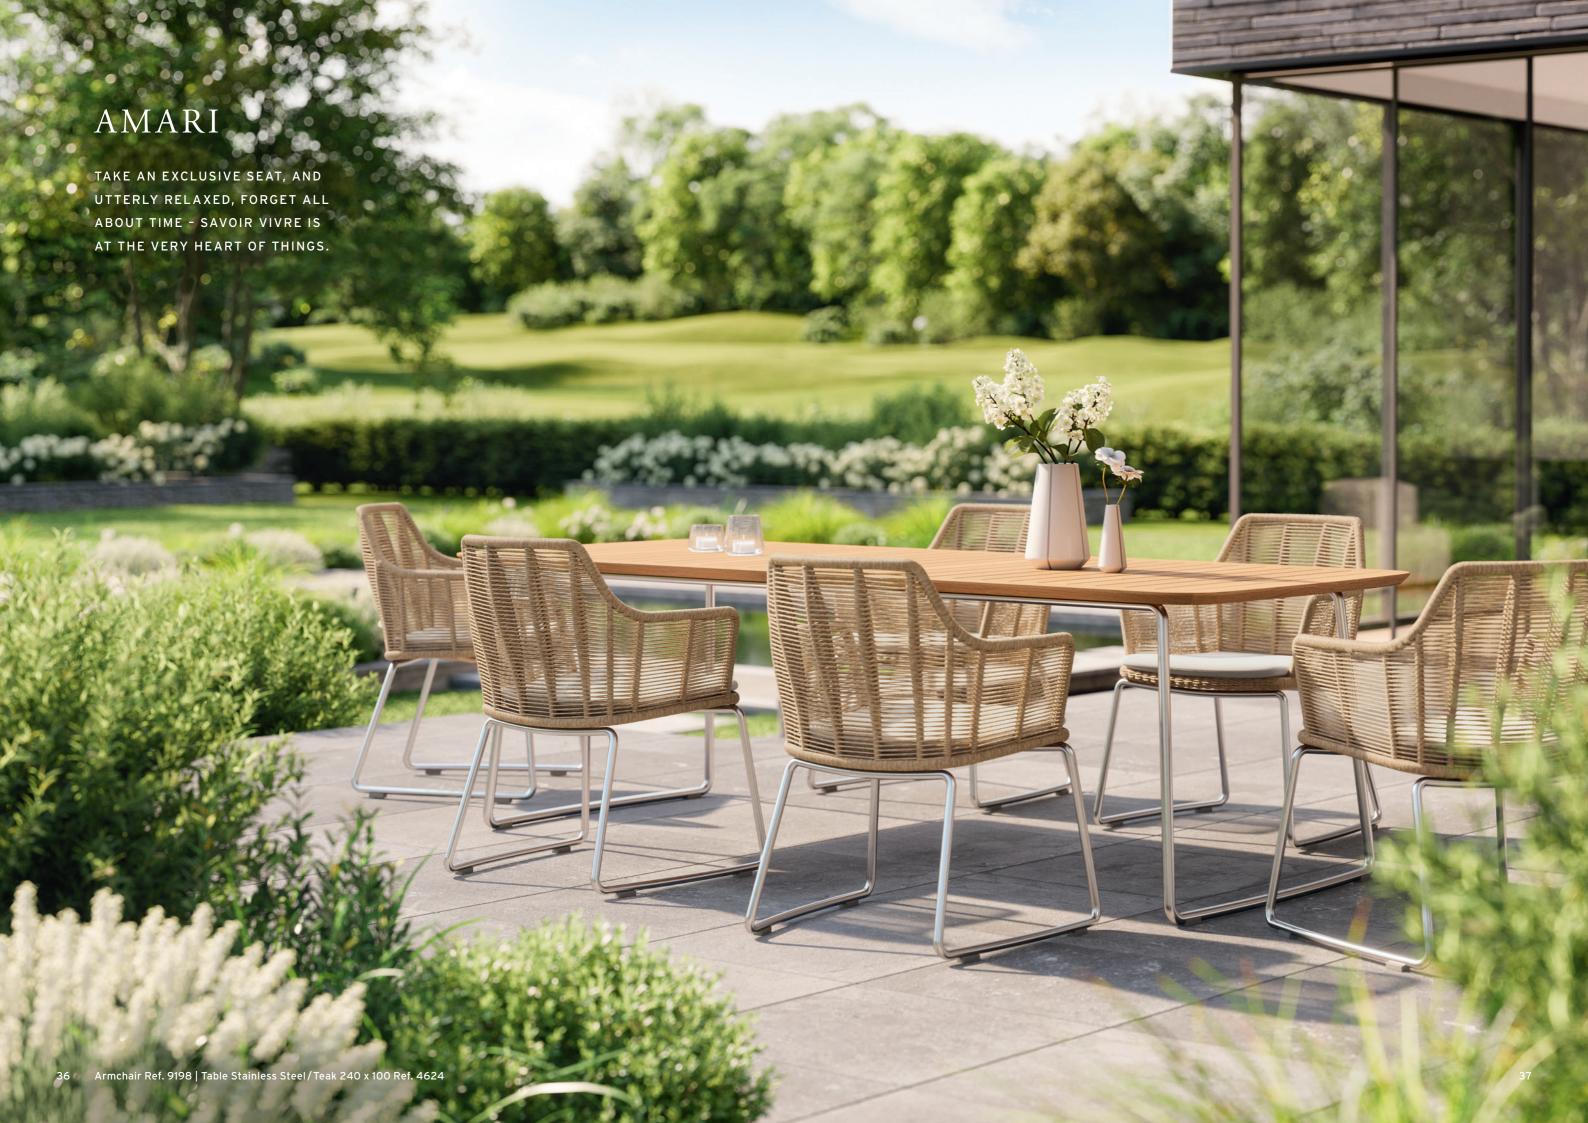

lighting sets special accents. Happiness is opening your eyes and feeling at home.















Airy lounge furniture and a modular corner bench - the Valencia collection offers the ideal prerequisites for getting together and coming up with creative ideas. And anyone who would prefer to enjoy free time and fresh air alone, has the opportunity of designing personal havens. Matching accessories, such as the obliging bar trolley, are always at your service.

### PASSION

REFLECTING LIFESTYLES.

The garden party with family, a soirée on the terrace or a convivial evening with friends - life under open skies is as varied as you are yourself. For the most beautiful occasions and unforgettable moments, we design exactly the right furnishings. You are our inspiration, and we inspire you.















Inspired by Bauhaus design, the Bolero collection focuses on tradition. Designed to outlast trends and defy all weather, it has created its own serial story. With minimalist form, modern expertise and meticulous craftsmanship, the furniture is dedicated to the highest level of perfection – and to the further development of its particular genius over decades.













Handcrafted cushion chests with waterproof lids guard their contents like treasure, and are in themselves veritable jewels. They are available in sizes from narrow to extra-large, depending on the location and size of the seating or lounge group, so that garden days can begin without delay. The store of comfort is just waiting to be unpacked.

Chest Seat Teak Ref. 4755



# FUTURE

SUSTAINING VALUES.

Perfect cra