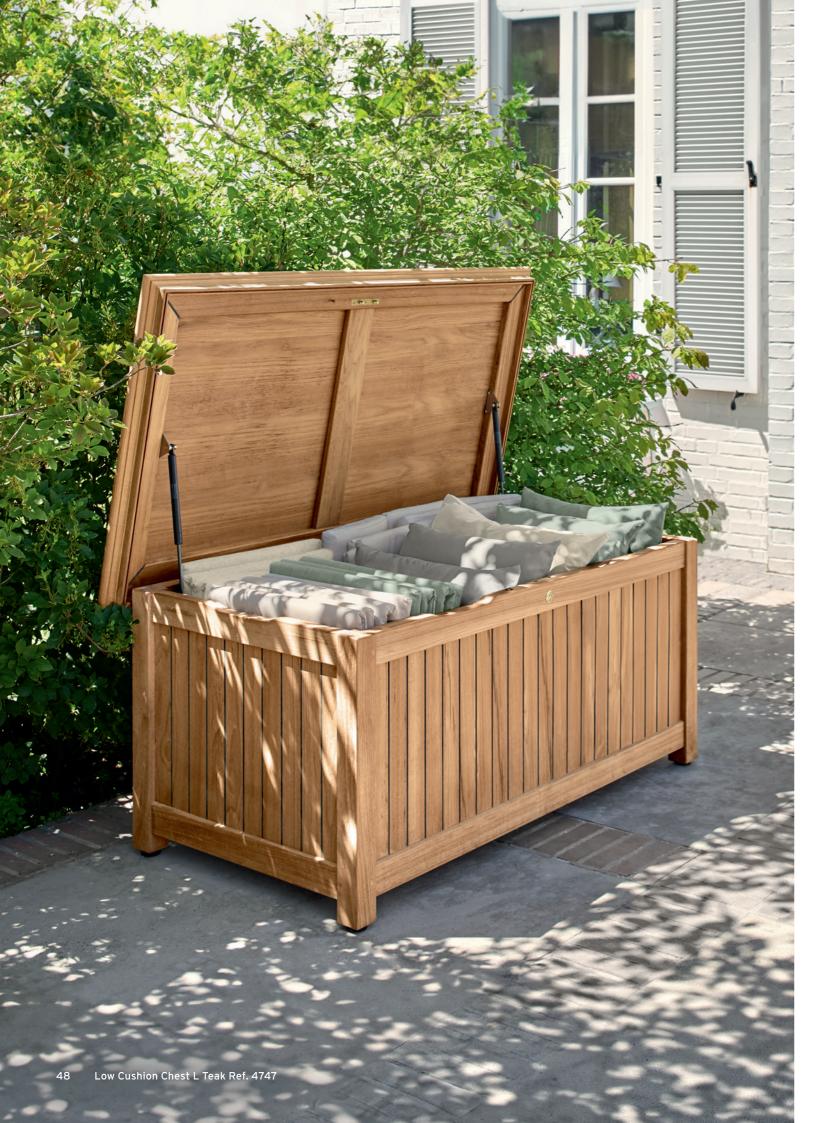

Handcrafted cushion chests with waterproof lids guard their contents like treasure, and are in themselves veritable jewels. They are available in sizes from narrow to extra-large, depending on the location and size of the seating or lounge group, so that garden days can begin without delay. The store of comfort is just waiting to be unpacked.