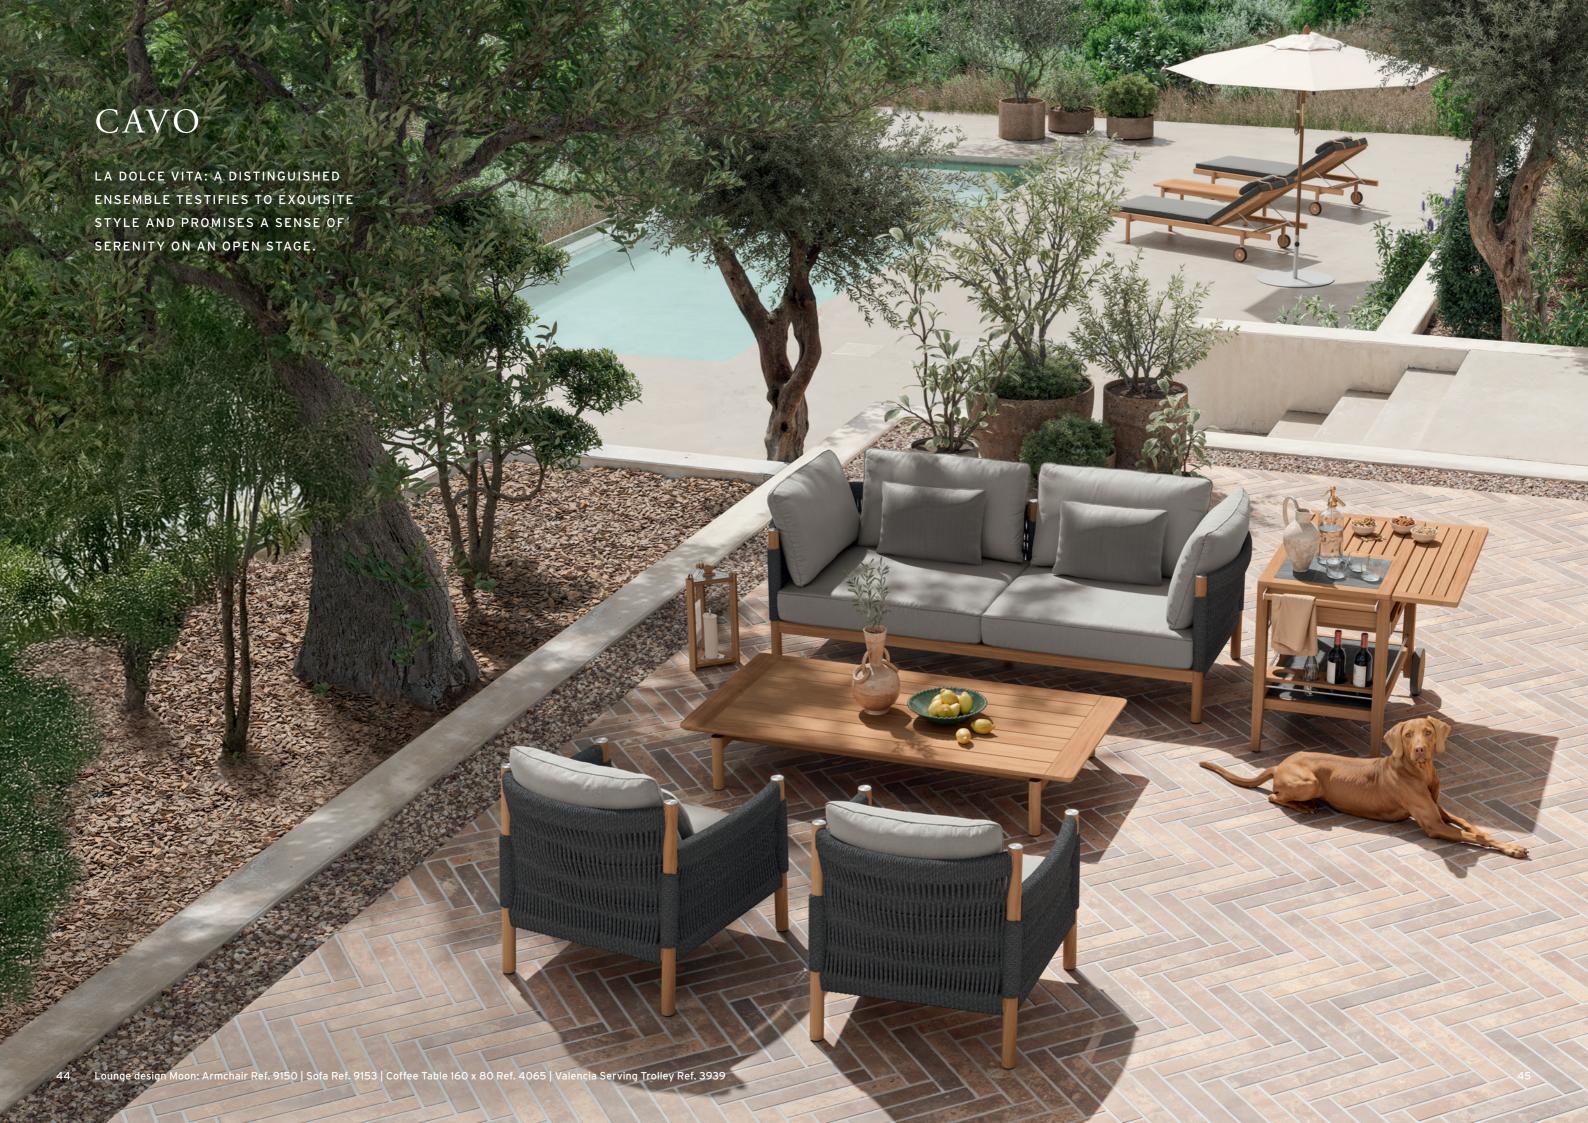

Airy lounge furniture and a modular corner bench - the Valencia collection offers the ideal prerequisites for getting together and coming up with creative ideas. And anyone who would prefer to enjoy free time and fresh air alone, has the opportunity of designing personal havens. Matching accessories, such as the obliging bar trolley, are always at your service.