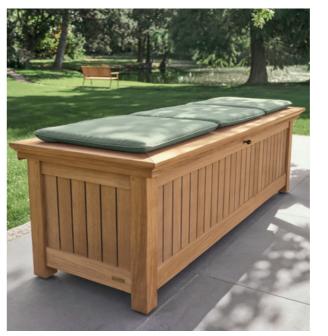

Handcrafted cushion chests with waterproof lids guard their contents like treasure, and are in themselves veritable jewels. They are available in sizes from narrow to extra-large, depending on the location and size of the seating or lounge group, so that garden days can begin without delay. The store of comfort is just waiting to be unpacked.