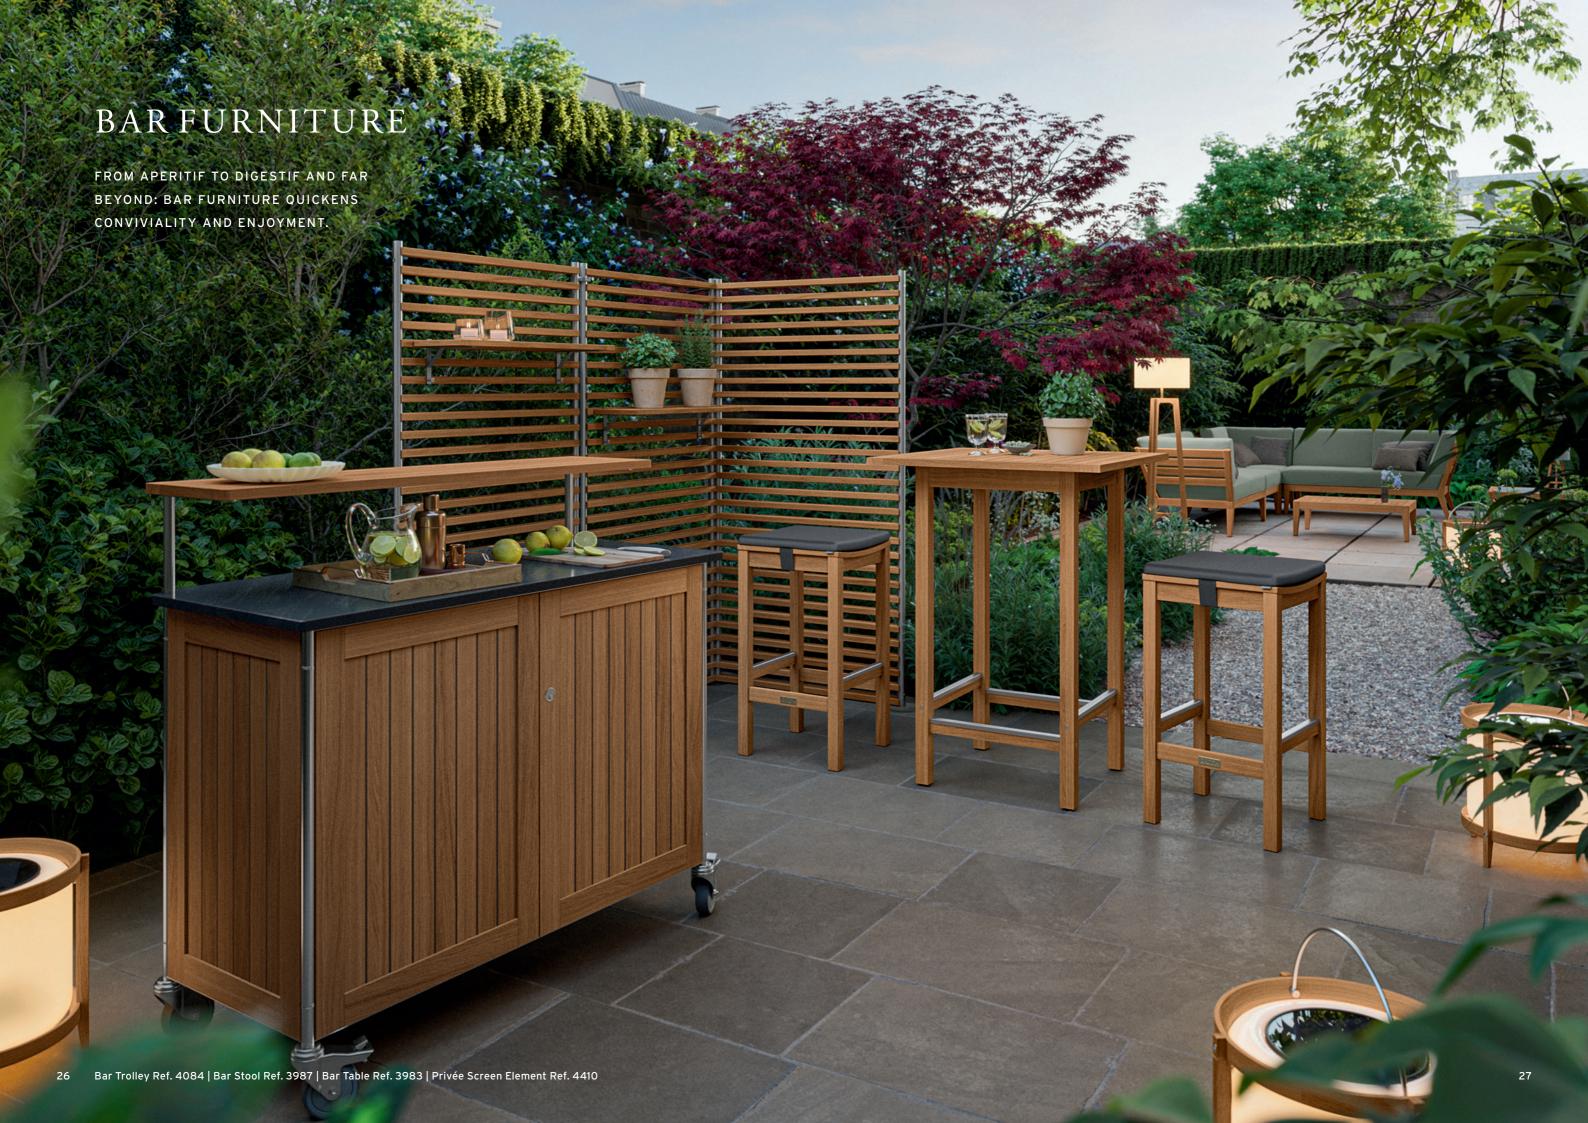

Airy lounge furniture and a modular corner bench - the Valencia collection offers the ideal prerequisites for getting together and coming up with creative ideas. And anyone who would prefer to enjoy free time and fresh air alone, has the opportunity of designing personal havens. Matching accessories, such as the obliging bar trolley, are always at your service.