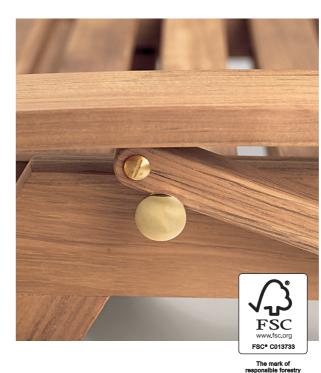

#### **Evolved Values**

TEAK IS A GIFT OF NATURE

Like no other wood, teak withstands rain, sun, and frost, without varnish or chemical treatment. Garpa uses material derived exclusively from sustainably managed plantations, which owing to their continuously renewable wood mass, bind large amounts of CO<sub>2</sub>. Garpa was one of the first European companies to apply for product-certification (COC) in line with the guidelines of the Forest Stewardship Council® (FSC license No. CO13733), and in 1998 was awarded the certification code NC-COC-016417. Over the course of time a noble, silver-grey patina forms on the surface of the wood, which is considered a veritable seal of quality.