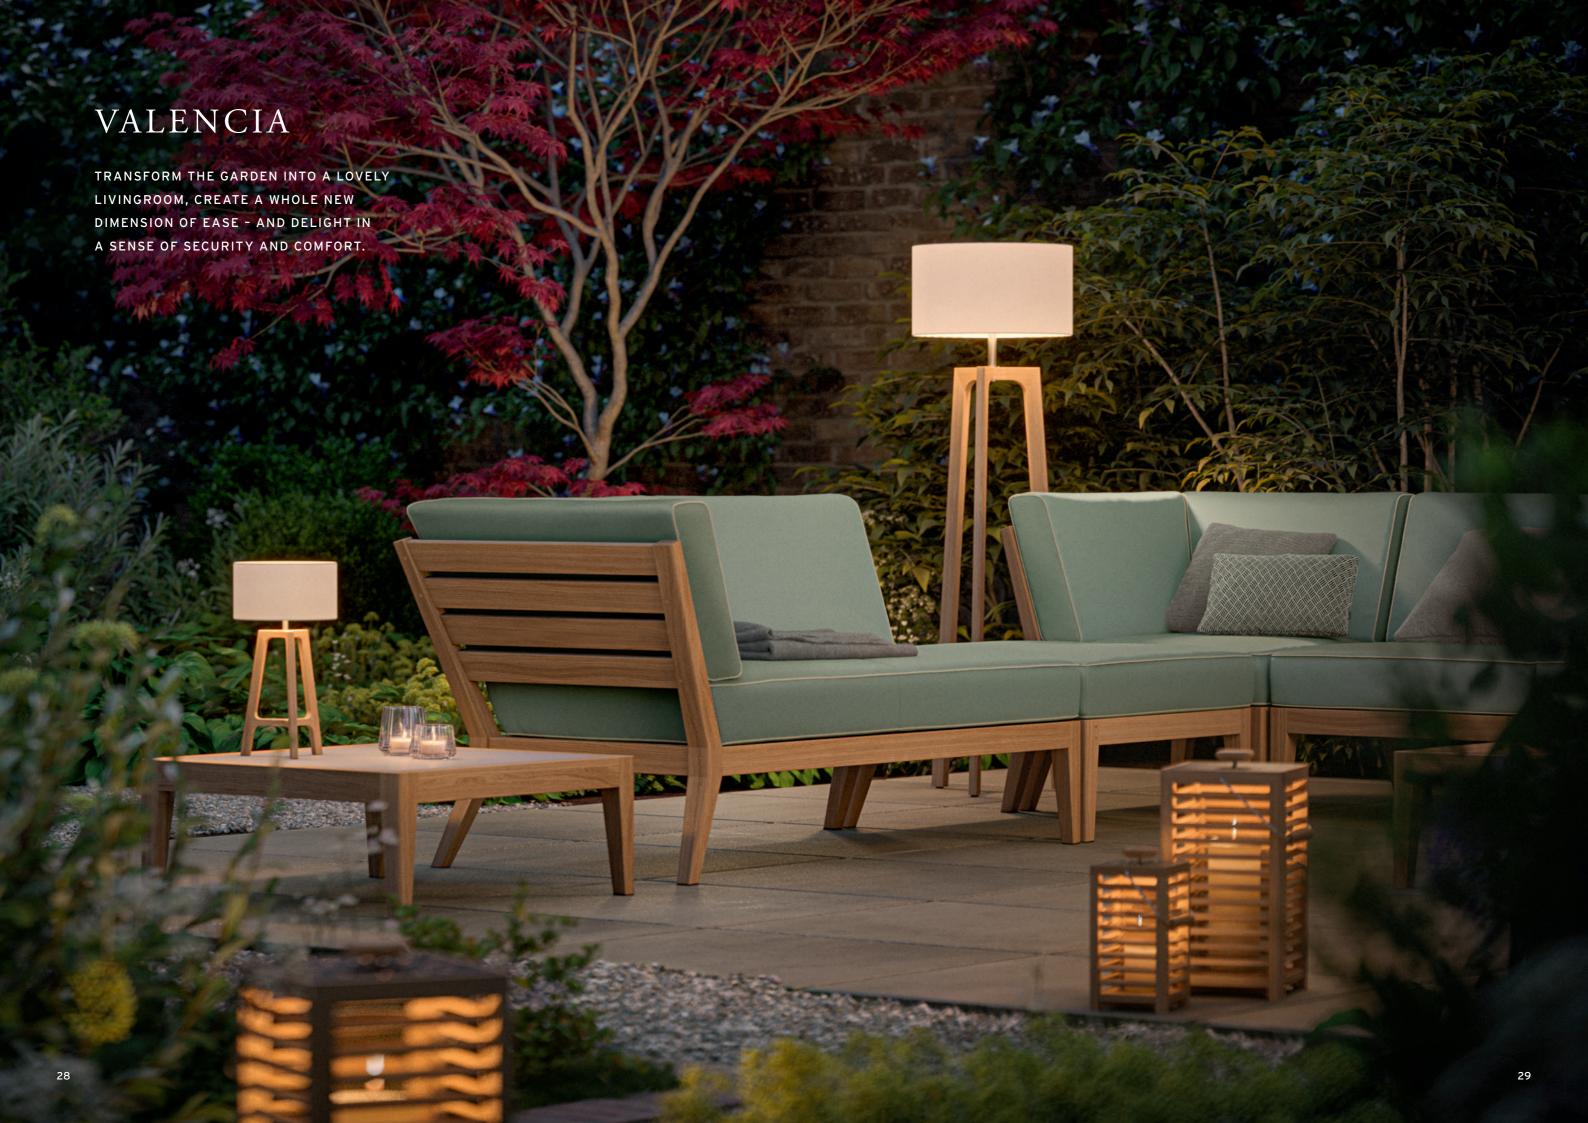

Airy lounge furniture and a modular corner bench - the Valencia collection offers the ideal prerequisites for getting together and coming up with creative ideas. And anyone who would prefer to enjoy free time and fresh air alone, has the opportunity of designing personal havens. Matching accessories, such as the obliging bar trolley, are always at your service.