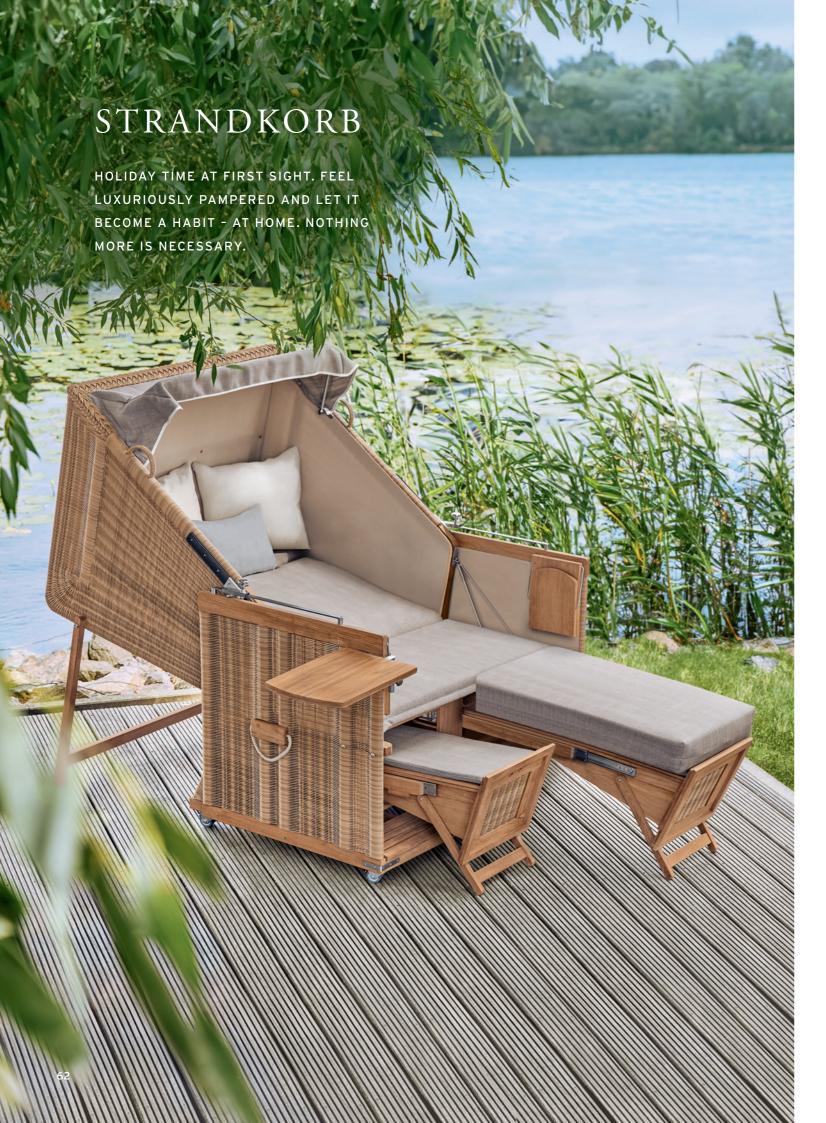

Garpa's Strandkorb declares the season of spring open, provides shade in summer temperatures, and makes the perfect wind-protected haven in colder months. Having a place that conjures up a holiday mood or invites you to reminisce on the garden year past, and in so doing, spoils you with the utmost comfort, is indeed luxury for lovers of detail.