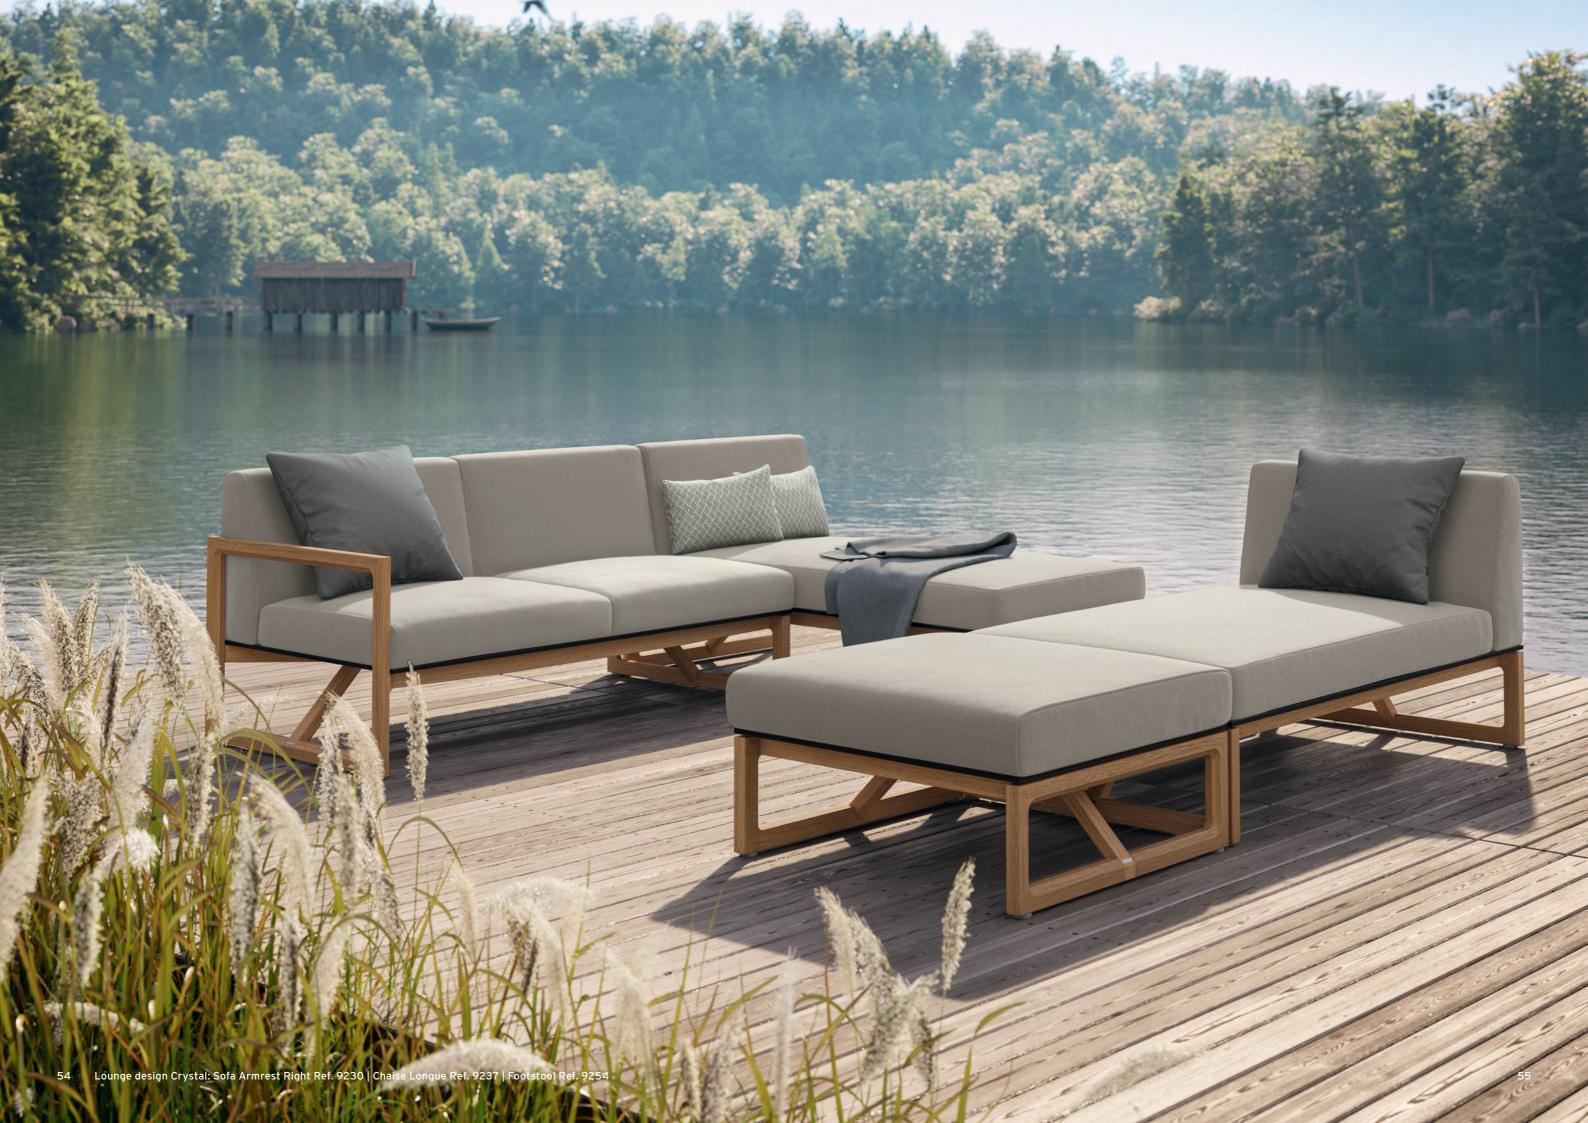

on – and to the further development of its particular genius over decades.













Handcrafted cushion chests with waterproof lids guard their contents like treasure, and are in themselves veritable jewels. They are available in sizes from narrow to extra-large, depending on the location and size of the seating or lounge group, so that garden days can begin without delay. The store of comfort is just waiting to be unpacked.

Chest Seat Teak Ref. 4755



# FUTURE

SUSTAINING VALUES.

Perfect craftsmanship, innovative technology and an exclusive pledge of service - our established traditions are of irrefutable merit. We are passionately dedicated to the evolution of sustainable ideas to ensure that our collections and values are timeless. For the generations of today and tomorrow.















Fluid lines and gentle curves - Luton adapts the flowing transitions of nature and interprets classic teak design in a contemporary way. The effect is virtually sculptural. The surprisingly light armchair finds an admirable counterpart in the Namur table with stone ceramic top that appears to float above the conically shaped centre leg.







Garpa's Strandkorb declares the season of spring open, provides shade in summer temperatures, and makes the perfect wind-protected haven in colder months. Having a place that conjures up a holiday mood or invites you to reminisce on the garden year past, and in so doing, spoils you with the utmost comfort, is indeed luxury for lovers of detail.













#### **Evolved Values**

TEAK IS A GIFT OF NATURE

Like no other wood, teak withstan