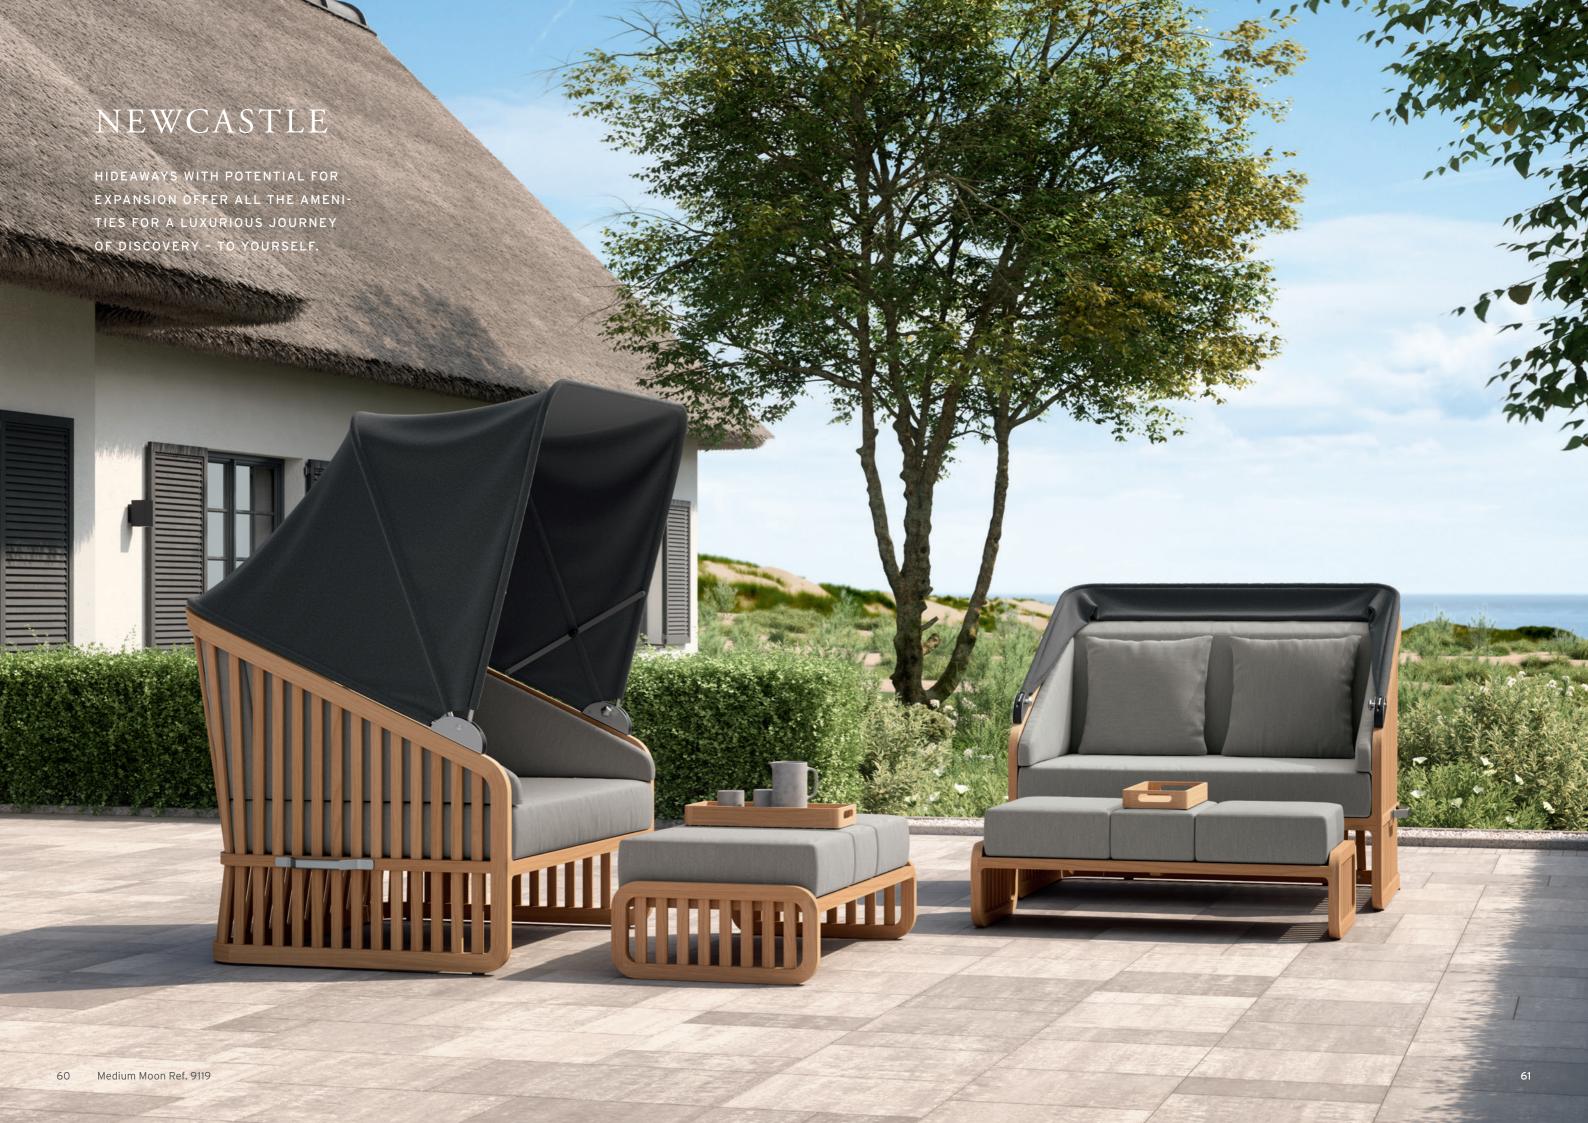

Garpa's Strandkorb declares the season of spring open, provides shade in summer temperatures, and makes the perfect wind-protected haven in colder months. Having a place that conjures up a holiday mood or invites you to reminisce on the garden year past, and in so doing, spoils you with the utmost comfort, is indeed luxury for lovers of detail.